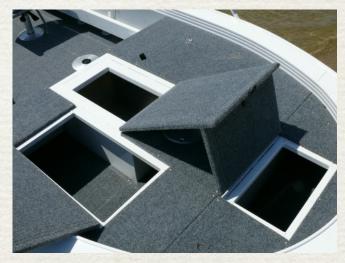

## **NEW - SUPER FX HULL**

- Full Rockered Bottom
- Variable Deadrise Hull
- Large Reverse Chines

Anchor Well (Under Front Deck)

Dry Storage Well (Can be used for Live Well)

Electric Motor Bow Mount

Floor - Sub under Casting Platform

Front Casting Platform

Fuel Tank Rack

Handles (Transom)

Large Gunwhale

Nav Light Bracket

Painted White Hull w/Custom Stripes

Rails - Bow (Low) & Side (Short)

Rear Casting Platform