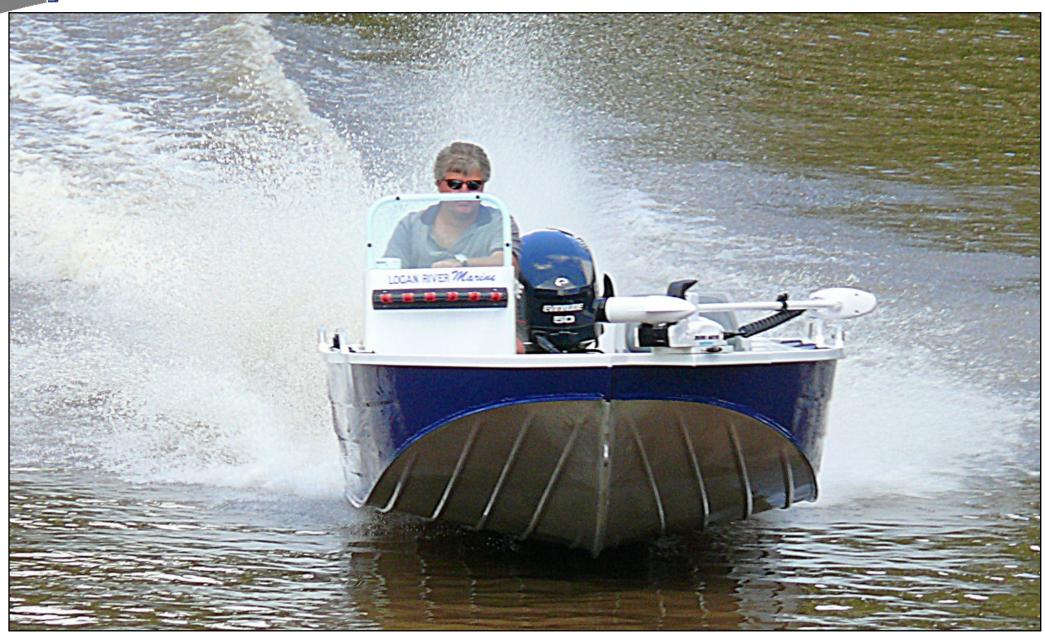

## **NEW - SUPER FX HULL**

- Full Rockered Bottom
- Variable Deadrise Hull
- Large Reverse Chines

Anchor Well (Under Front Deck)

Dry Storage Well (Can be used for Live Well)

Electric Motor Bow Mount

Floor - Sub under Casting Platform

Front Casting Platform

Fuel Tank Rack

Handles (Transom)

Large Gunwhale

Nav Light Bracket

Painted White Hull w/Custom Stripes

Rails - Bow (Low) & Side (Short)

Rear Casting Platform

Rod Holders (Plastic) x 2

Seats - Upholstered (Pedestal) x 2

Seat Positions x 4

Side Decks Extruded

Side Pocket x 1