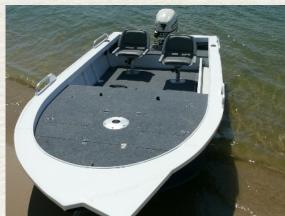

Front Casting Platform

Fuel Tank Rack

Handles (Transom)

Large Gunwhale

Nav Light Bracket

Painted White Hull w/Custom Stripes

Rails - Bow (Low) & Side (Short)

Rear Casting Platform

Rod Holders (Plastic) x 2

Seats - Upholstered (Pedestal) x 2

Seat Positions x 4

Side Decks Extruded

Side Pocket x 1