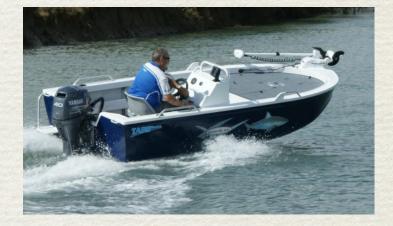

## **NEW - SUPER FX HULL**

- Full Rockered Bottom
- Variable Deadrise Hull
- Large Reverse Chines

Anchor Well (Under Front Deck)

Dry Storage Well (Can be used for Live Well)

Electric Motor Bow Mount

Floor - Sub under Casting Platform

Front Casting Platform

Fuel Tank Rack

Handles (Transom)

Large Gunwhale

Nav Light Bracket

Painted White Hull w/Custom Stripes

Rails - Bow (Low) & Side (Short)

Rear Casting Platform

Rod Holders (Plastic) x 2

Seats - Upholstered (Pedestal) x 2

Seat Positions x 4

Side Decks Extruded

Side Pocket x 1