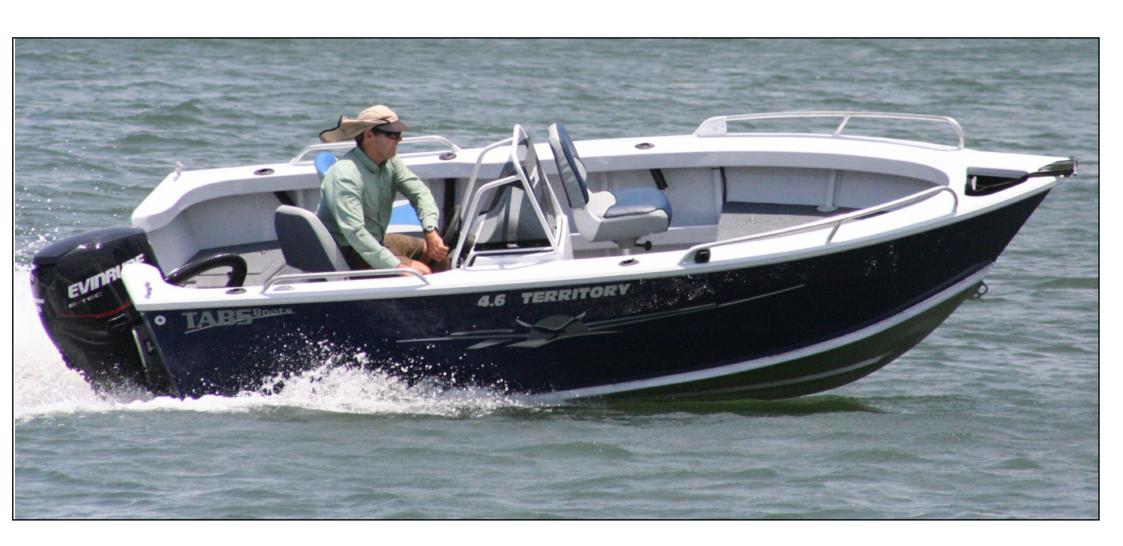

## **FEATURES**

## **NEW - SUPER FX HULL**

- Full Rockered Bottom
- Variable Deadrise Hull
- Large Reverse Chines
- New Sleeker Hull Design

Anchor Well Carpeted

Battery Box

Bilge Pump

Bow Sprit & Bow Roller

Cleat (3)

Console - Mini

Electric Motor Bow Mount

Floor - Armour Ply Fully Carpeted

Front Casting Platform

Fuel Tank Underfloor

Live Bait Tank Plumbed (Rear Cast Deck)

Nav Lights LED

Painted White Hull w/Stripes

Rails - Bow (Low) & Side

Rear Casting Deck w/Splashwell

**NEW** - Reverse Chines Large

Rod Holders Plastic x 4

Seats - Upholstered x 2

Seat Positions x 4

Side Decks Extruded Fully Welded

Side Pocket x 1

**NEW** - Sleeker Hull Design

Spray Chines Full Length

Stern Light LED

Switch Panel LED

Transducer Bracket

Transom Tie Down Lugs

Transom Step & Rail

| <u>SPECIFICATIONS</u>                                                 | <u>4600</u> |
|-----------------------------------------------------------------------|-------------|
| Length Overall (m)                                                    | 4.6m        |
| Length Overall on Trailer (sizes may vary dependent on trailer model) | 6.3m        |
| Beam (mm)                                                             | 2200        |
| Fuel Tank Underfloor                                                  | 80L         |
| Freeboard (approx mm)                                                 | 630         |
| Deadrise                                                              | 19-23-40    |
| Material Bottoms (mm)                                                 | 3mm         |
| Material Sides (mm)                                                   | 3mm         |
| Transom                                                               | L/S         |
| Max Weight (kg)                                                       | 145         |
| Min Horsepower (Hp)                                                   | 50          |
| Max Horsepower (Hp)                                                   | 75          |
| Hull Weight (approx km)                                               | 384         |
| Number of People (up to)                                              | 5           |