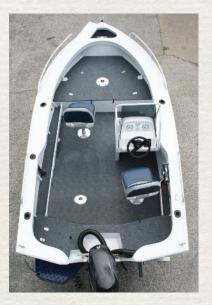

## **NEW - SUPER FX HULL**

- Full Rockered Bottom
- Variable Deadrise Hull
- Large Reverse Chines
- New Sleeker Hull Design

Anchor Well Carpeted

Battery Box

Bilge Pump

Bow Sprit & Bow Roller

Cleat (3)

Console - Mini

Electric Motor Bow Mount

Floor - Armour Ply Fully Carpeted

Front Casting Platform

Fuel Tank Underfloor

Live Bait Tank Plumbed (Rear Cast Deck)

Nav Lights LED

Painted White Hull w/Stripes

Rails - Bow (Low) & Side

Rear Casting Deck w/Splashwell

**NEW** - Reverse Chines Large

Rod Holders Plastic x 4

Seats - Upholstered x 2

Seat Positions x 4

Side Decks Extruded Fully Welded

Side Pocket x 1

**NEW** - Sleeker Hull Design

Spray Chines Full Length

Stern Light LED

Switch Panel LED

Transducer Bracket

Transom Tie Down Lugs