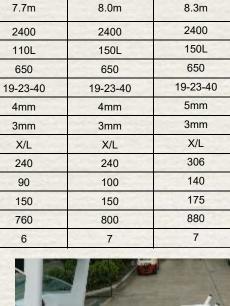

Extra Large Bow Access

**SPECIFICATIONS** 

Length Overall on Trailer

Length Overall (m)

Fuel Tank Underfloor

Freeboard (approx mm)

Material Bottoms (mm)

Material Sides (mm)

Min Horsepower (Hp)

Max Horsepower (Hp)

Hull Weight (approx km)

Number of People (up to)

Max Weight (kg)

(Guide Only)

Beam (mm)

Deadrise (Deg)

Transom

5600

5.95m

Large Walk Around Access

5900

6.25m

6200

6.55m