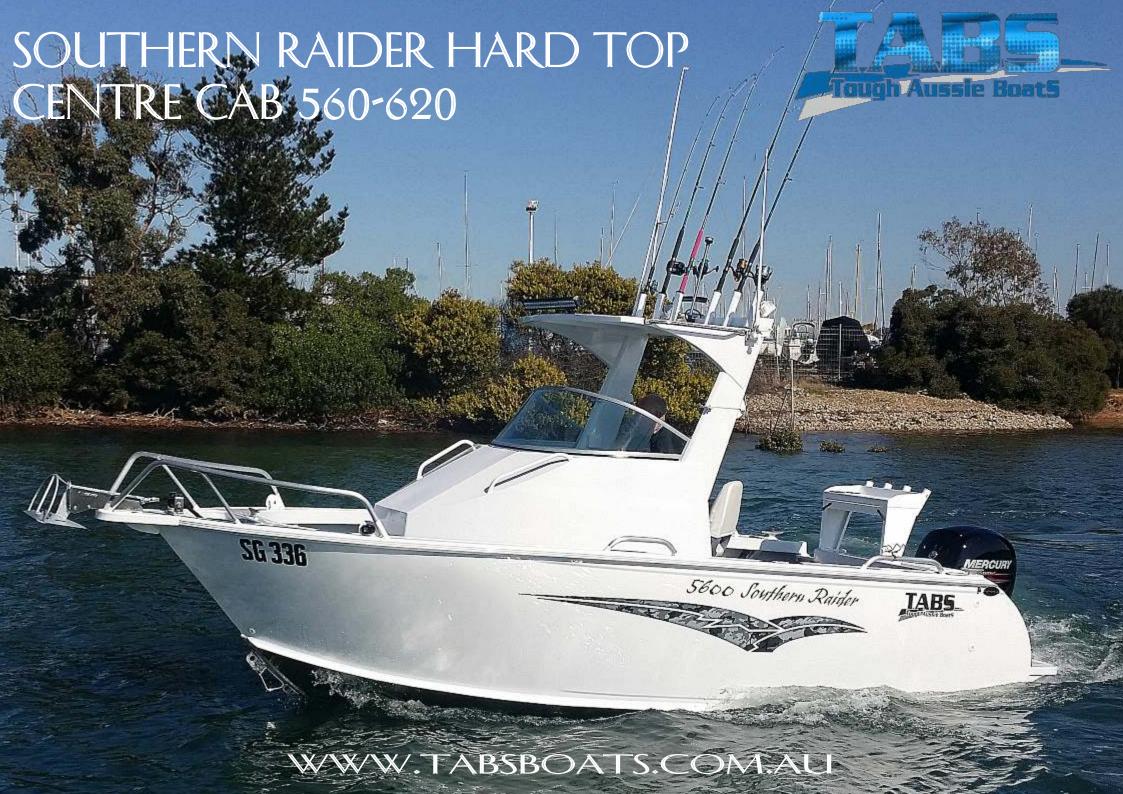

## **NEW - SUPER FX HULL**

- Full Rockered Bottom
- Variable Deadrise Hull
- Large Reverse Chines
- Walk Thru Transom
- New Sleeker Hull Design

Alloy Bait Table w/Storage Tray

Anchor Well Carpeted (X/Large)

**Battery Box** 

Bilge Pump

Bow Sprit & Bow Roller

Cleat x 3

Floor Armour Ply - Fully Carpeted

Fuel Tank Underfloor

Hard Top Roof Heavy Duty

Live Bait Tank Plumbed

Nav Lights LED

Painted White Hull w/Stripes

Plate Hull Design (PHD)

Rails - 3 Piece

**NEW** - Reverse Chines Large

Rocket Launcher Hard Top

Rod Holders Plastic x 4

Seats Upholstered x 2

Side Pockets x 2

NEW - Sleeker Hull Design

Spray Chines Full Length

Stern Light LED

Swim Platform & S/S Boarding Ladder

Switch Panel LED

Transom Tie Down Lugs

Transducer Bracket

**NEW** - Walk Thru Transom

Windscreen One Piece